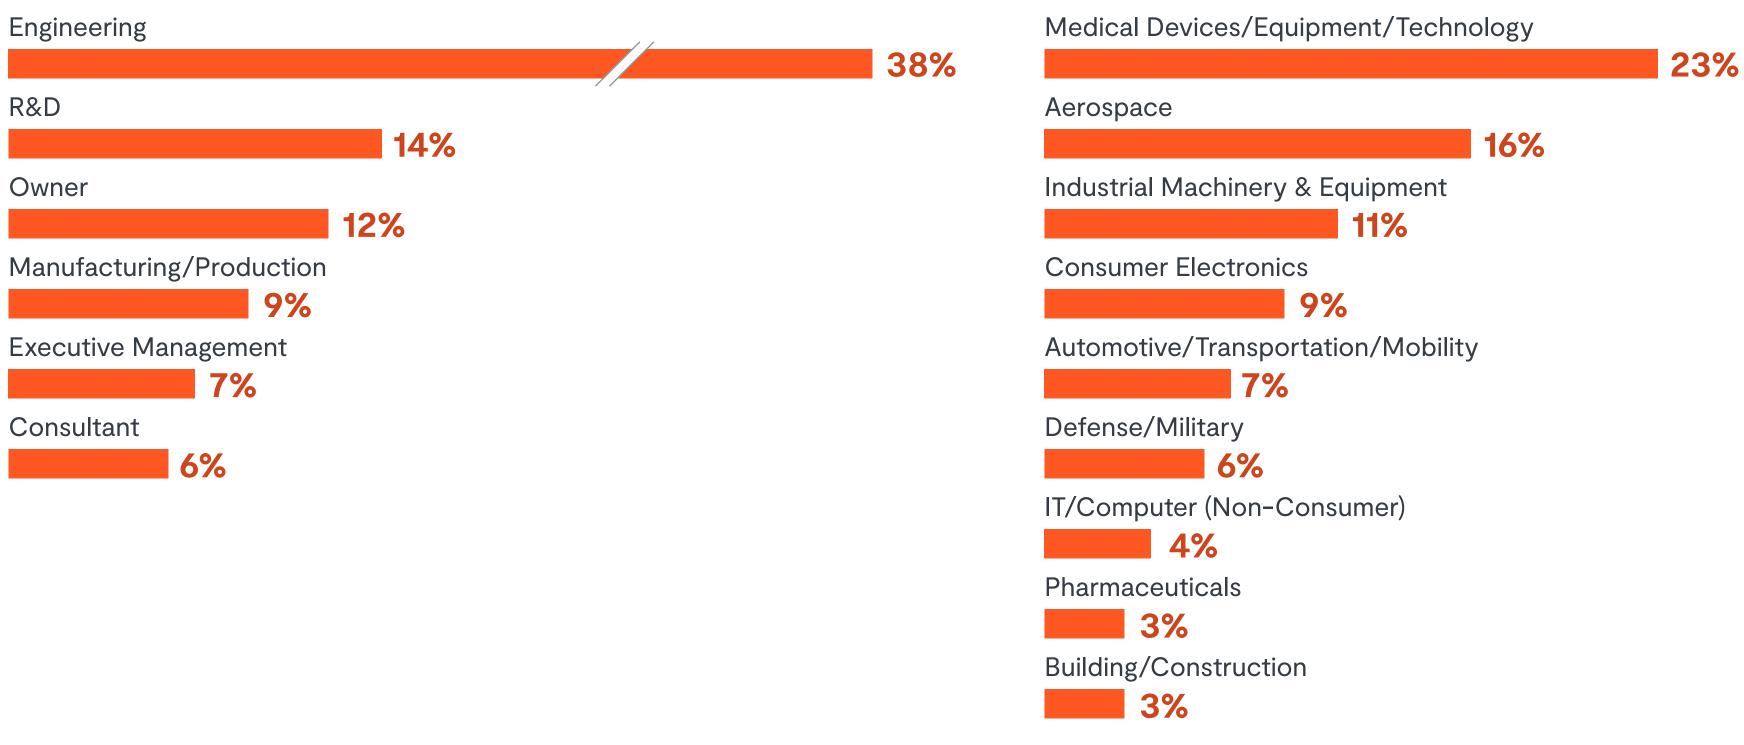

### ATX WEST

#### **Top Job Functions**

23% 16% 11% 10% 6% 5% 3% 3% 3% 3%

Industrial Machinery & Equipment Medical Devices/Equipment/Technology Aerospace Automotive/Transportation/Mobility Food & Beverage/Pet Food **Consumer Electronics** IT/Computer (Non-Consumer) Building/Construction Energy/Environmental Technologies/Mining/Utilities Defense/Military

#### **Top Areas of Interest**