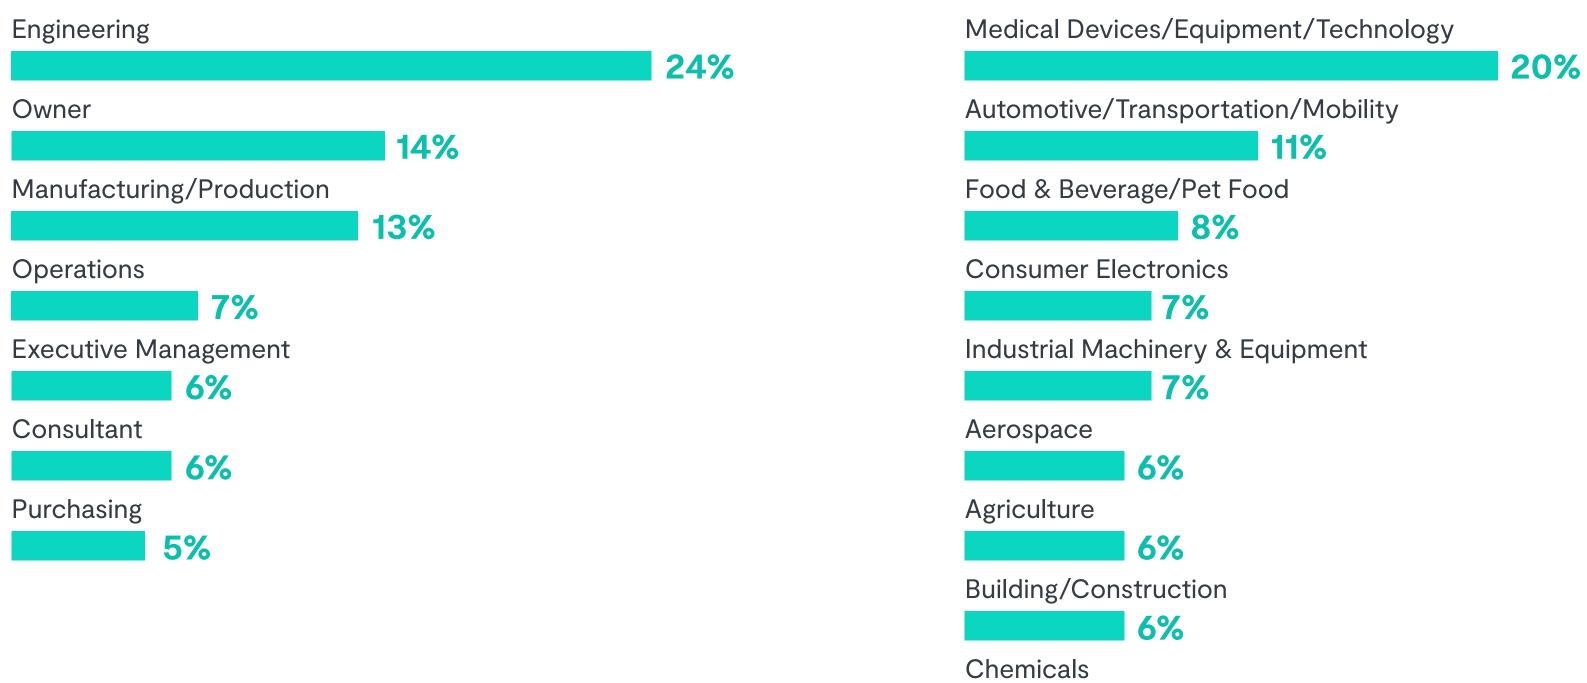

#### **Top Job Functions**

#### **Top Areas of Interest**

Medical Devices/Equipment/Technology

Industrial Machinery & Equipment

Automotive/Transportation/Mobility

**Consumer Electronics** 

**Business Services** 

81%